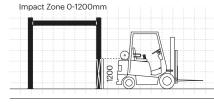

## **iFlex**

Cold Storage Bollard

6,900 Joules\*\*\* 4.3 Tonne vehicle at 4mph

✓ Energy Absorbing Core ✓ Electrophoretic Coated Base

**iFlex** 

Cold Storage Height Restrictor

5,400 Joules\*\*\* 6 Tonne vehicle at 3mph