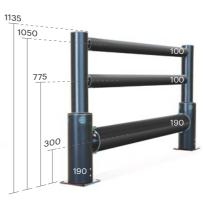

#### **iFlex**

Cold Storage Single Traffic Barrier+

30,200 Joules\*\* 8.4 Tonne vehicle at 6mph

- ✓ Patented Coupling Technology
- ✓ Electrophoretic Coated Base
- ✓ Hygiene Sealed

#### **iFlex**

Cold Storage Single Traffic Barrier

30,200 Joules\*\* 8.4 Tonne vehicle at 6mph

- ✓ Patented Coupling Technology ✓ Electrophoretic Coated Base
- ✓ Hygiene Sealed