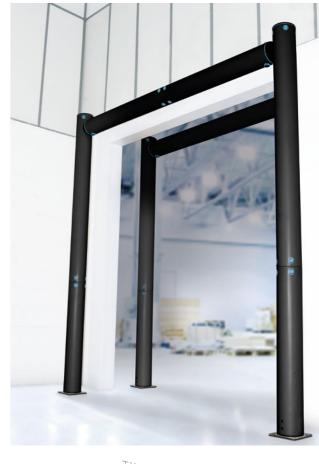

## **iFlex**

Cold Storage Bollard

6,900 Joules\*\*\* 4.3 Tonne vehicle at 4mph

✓ Energy Absorbing Core ✓ Electrophoretic Coated Base

**iFlex** 

Cold Storage Height Restrictor

5,400 Joules\*\*\* 6 Tonne vehicle at 3mph

✓ Energy Absorbing Core

- ✓ Electrophoretic Coated Base
- ✓ In-line coupling for a complete modular solution