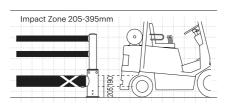

## eFlex ForkGoard

Cold Storage Barrier

3,000 Joules\*\*\*\* 1.9 Tonne vehicle at 4mph

✓ Simple Installation From Above ✓ Fork Deflection

Impact Zone 0-185mm