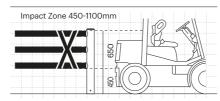

## eFlex ForkGoard

Cold Storage Barrier

3,000 Joules\*\*\*\* 1.9 Tonne vehicle at 4mph

✓ Simple Installation From Above ✓ Fork Deflection

Impact Zone 0-185mm