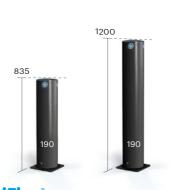

#### **iFlex**

Cold Storage Pedestrian Barrier 3 Rail

11,600 Joules\* 4.6 Tonne vehicle at 5mph

- ✓ Patented Coupling Technology
- ✓ Electrophoretic Coated Base
- ✓ Hygiene Sealed

#### **iFlex**

Cold Storage Single Traffic Barrier+

30,200 Joules\*\* 8.4 Tonne vehicle at 6mph

- ✓ Patented Coupling Technology
- ✓ Electrophoretic Coated Base
- ✓ Hygiene Sealed

#### **iFlex**

Cold Storage Single Traffic Barrier

30,200 Joules\*\* 8.4 Tonne vehicle at 6mph

- ✓ Patented Coupling Technology ✓ Electrophoretic Coated Base
- ✓ Hygiene Sealed