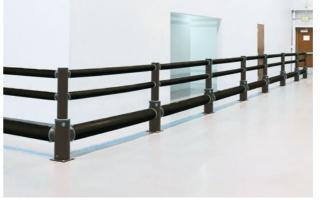

#### **iFlex**

Cold Storage Pedestrian Barrier 3 Rail

11,600 Joules\* 4.6 Tonne vehicle at 5mph

- ✓ Patented Coupling Technology
- ✓ Electrophoretic Coated Base
- ✓ Hygiene Sealed