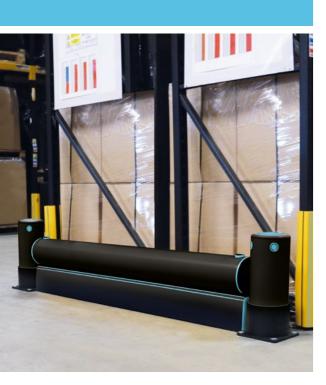

#### **iFlex**

Cold Storage Pedestrian Barrier 3 Rail

11,600 Joules\* 4.6 Tonne vehicle at 5mph

- ✓ Patented Coupling Technology
- ✓ Electrophoretic Coated Base
- ✓ Hygiene Sealed

#### **iFlex**

Cold Storage Single Traffic Barrier+

30,200 Joules\*\* 8.4 Tonne vehicle at 6mph

- ✓ Patented Coupling Technology
- ✓ Electrophoretic Coated Base
- ✓ Hygiene Sealed

#### **iFlex**

Cold Storage Single Traffic Barrier

30,200 Joules\*\* 8.4 Tonne vehicle at 6mph

- ✓ Patented Coupling Technology ✓ Electrophoretic Coated Base
- ✓ Hygiene Sealed