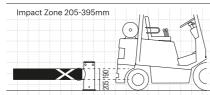

#### **iFlex**

Cold Storage Single Traffic Barrier+

30,200 Joules\*\* 8.4 Tonne vehicle at 6mph

- ✓ Patented Coupling Technology
- ✓ Electrophoretic Coated Base
- ✓ Hygiene Sealed

#### **iFlex**

Cold Storage Single Traffic Barrier

30,200 Joules\*\* 8.4 Tonne vehicle at 6mph

- ✓ Patented Coupling Technology ✓ Electrophoretic Coated Base
- ✓ Hygiene Sealed