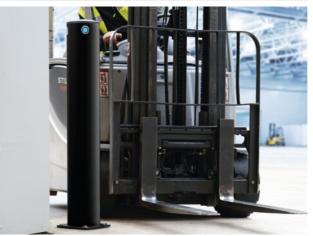

## **iFlex**

Cold Storage Bollard

6,900 Joules\*\*\* 4.3 Tonne vehicle at 4mph

✓ Energy Absorbing Core ✓ Electrophoretic Coated Base

**iFlex** 

Cold Storage Height Restrictor

5,400 Joules\*\*\* 6 Tonne vehicle at 3mph