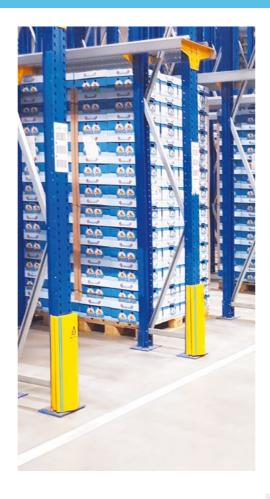

### RackGt ard

Cold Storage Rack Leg Protector

1,000 Joules\*\*\*

- ✓ Compression Hinge
- ✓ Centralising Rubber Lug
- ✓ Simple Installation

## **Cold Storage Product Range**

The A-SAFE Cold Storage range has been meticulously engineered to provide the highest levels of protection to pedestrians, assets and infrastructure. From the robust rack protection of RackGuard, to PAS 13 compliant fork protection, bollards, barriers and height restrictors, the Cold Storage range offers a full suite of high-performance safety products for applications within very low-temperature environments.

Food-safe, robust and effective to -30°C, Cold Storage products from A-SAFE have been purpose-designed for use in frozen food storage facilities and other challenging sub-zero environments. Benefit from the ultimate in low-temperature performance and reduced maintenance costs without compromising on hygiene.