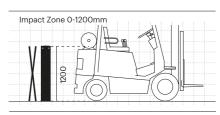

#### **iFlex**

Cold Storage Pedestrian Barrier 3 Rail

11,600 Joules\* 4.6 Tonne vehicle at 5mph

- ✓ Patented Coupling Technology
- ✓ Electrophoretic Coated Base
- ✓ Hygiene Sealed

#### **iFlex**

Cold Storage Single Traffic Barrier+

30,200 Joules\*\* 8.4 Tonne vehicle at 6mph

- ✓ Patented Coupling Technology
- ✓ Electrophoretic Coated Base
- ✓ Hygiene Sealed

#### **iFlex**

Cold Storage Single Traffic Barrier

30,200 Joules\*\* 8.4 Tonne vehicle at 6mph

- ✓ Patented Coupling Technology ✓ Electrophoretic Coated Base
- ✓ Hygiene Sealed