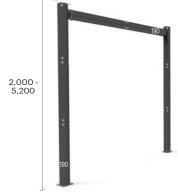

## **iFlex**

Cold Storage Bollard

6,900 Joules\*\*\* 4.3 Tonne vehicle at 4mph

✓ Energy Absorbing Core ✓ Electrophoretic Coated Base

**iFlex** 

Cold Storage Height Restrictor

5,400 Joules\*\*\* 6 Tonne vehicle at 3mph