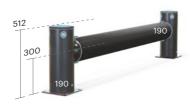

## **iFlex**

Cold Storage Bollard

6,900 Joules\*\*\* 4.3 Tonne vehicle at 4mph

✓ Energy Absorbing Core ✓ Electrophoretic Coated Base

**iFlex** 

Cold Storage Height Restrictor

5,400 Joules\*\*\* 6 Tonne vehicle at 3mph

✓ Energy Absorbing Core

- ✓ Electrophoretic Coated Base
- ✓ In-line coupling for a complete modular solution