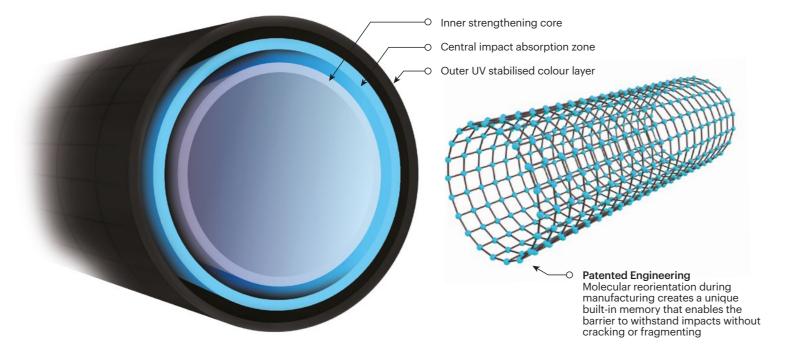

## MEMAPLEX SUB-ZERO

Memaplex Sub-Zero has been developed by world-class polymer scientists to deliver maximum performance at sub-zero temperatures as low as -30°C. Created from a unique blend of polymers, Memaplex Sub-Zero is designed to withstand impacts without cracking or fragmenting. It is food-safe, wipe clean and self-coloured for maximum hygiene and ease of care.

Cold Storage barriers incorporate the patented A-SAFE 3-Phase Coupling System, which works in three sequential stages to cushion impact forces and dissipate energy through the barrier and away from fixings. This prevents damage and preserves floors, reducing the costs and downtime associated with repairs and maintenance.