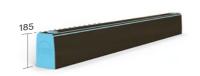

## eFlex ForkGoard

Cold Storage Barrier

3,000 Joules\*\*\*\* 1.9 Tonne vehicle at 4mph

✓ Simple Installation From Above ✓ Fork Deflection

Impact Zone 0-185mm