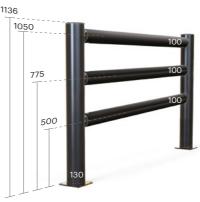

#### **iFlex**

Cold Storage Pedestrian Barrier 3 Rail

11,600 Joules\* 4.6 Tonne vehicle at 5mph

- ✓ Patented Coupling Technology
- ✓ Electrophoretic Coated Base
- ✓ Hygiene Sealed