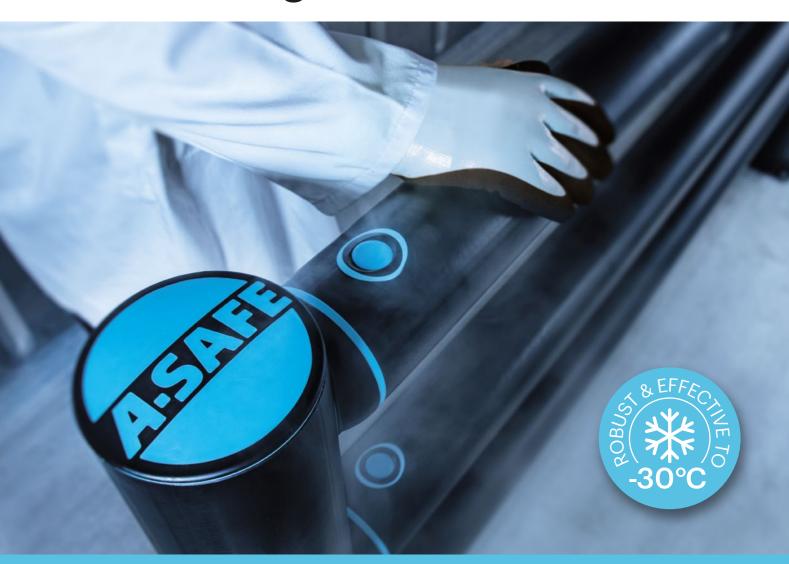

## MEMAPLEX SUB-ZERO

Memaplex Sub-Zero has been developed by world-class polymer scientists to deliver maximum performance at sub-zero temperatures as low as -30°C. Created from a unique blend of polymers, Memaplex Sub-Zero is designed to withstand impacts without cracking or fragmenting. It is food-safe, wipe clean and self-coloured for maximum hygiene and ease of care.

Cold Storage barriers incorporate the patented A-SAFE 3-Phase Coupling System, which works in three sequential stages to cushion impact forces and dissipate energy through the barrier and away from fixings. This prevents damage and preserves floors, reducing the costs and downtime associated with repairs and maintenance.

Food-safe, robust and effective to -30°C, Cold Storage products from A-SAFE have been purpose-designed for use in frozen food storage facilities and other challenging sub-zero environments. Benefit from the ultimate in low-temperature performance and reduced maintenance costs without compromising on hygiene.